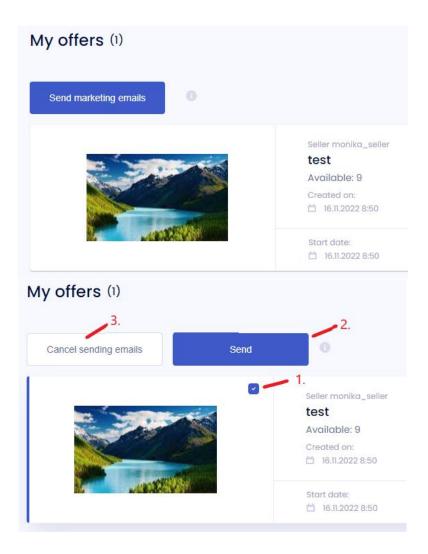

The *My Offers* tab also gives you the opportunity to send marketing emails to your Users. After clicking the *Send marketing emails* button, a checkbox (1.) appears next to each offer. By selecting it, a link to such an offer will be included in the e-mail. You can select any number of offers. Clicking *Send* (2.) will send an e-mail with the offers to the Users who have agreed to receive marketing e-mails. In order to cancel the action, just click the *Cancel sending emails* button (3.).