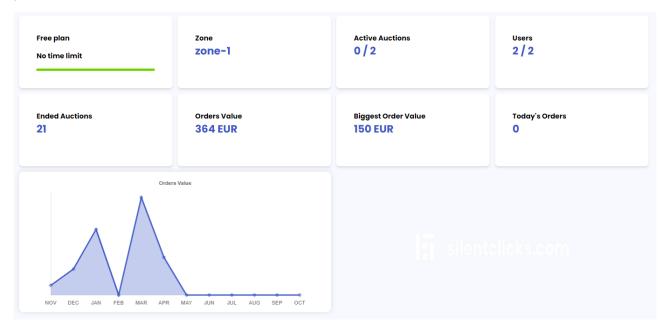

## 7.1. Dashboard

In the Dashboard tab, you will have access to summarized data about your sales. You will find information about the tariff in the selected zone, the zone's name, the number of active auctions and users in the zone, the number of completed auctions, the total order value, the amount of the largest order, and the order amount for the current day. There is also a chart showing how the sales have been over the past year, from the month preceding the previous month.