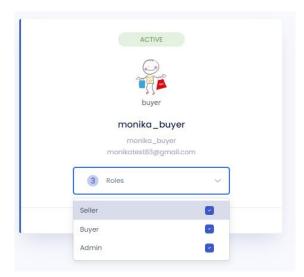

Information about which zone you are in can be found in the left corner above the Menu.

If you create a zone on your own, you will have the roles of zone administrator and seller within it. To change roles for yourself or other users, go to the "Manage Zone-Users" tab and, in the dropdown list next to the specific user, check or uncheck the checkbox next to the role that is to be assigned or revoked (multiple roles can be held simultaneously).

The information about the permissions of the currently displayed role can be found in the upper right corner. If you have multiple roles in the system, such as Administrator, Seller, Buyer, you can switch between your permissions at this location.